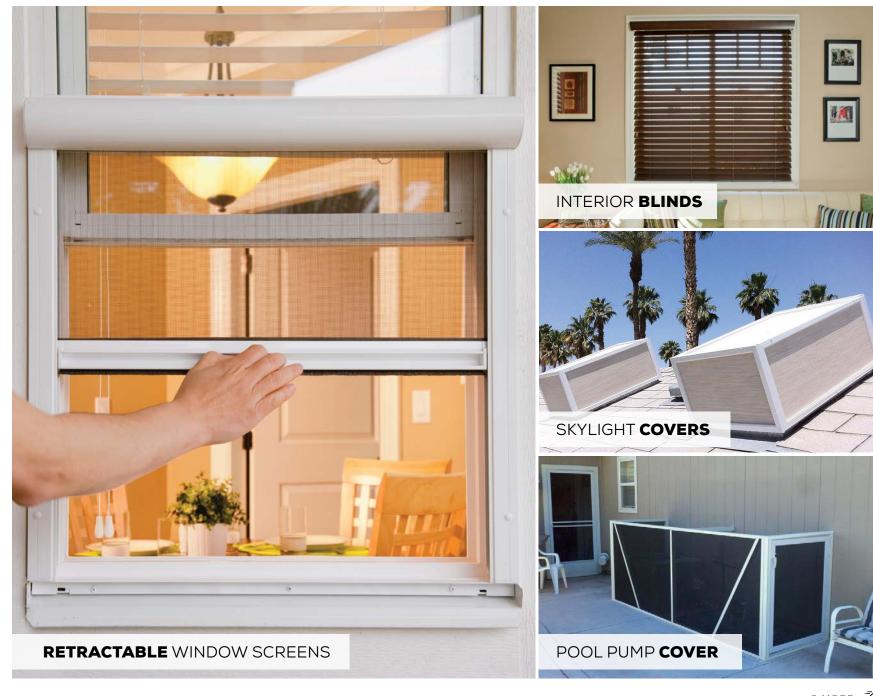

# **ENDLESS**POSSIBILITIES

You Call, We Screen.®
From windows to doors, porches to patios, we have the products and resources available to handle all your screening needs.

We measure, manufacture, and install every screen to custom fit any opening.

Hard to fit and specialty installations are handled with the same care and acute precision you expect, making the possibilities truly endless.