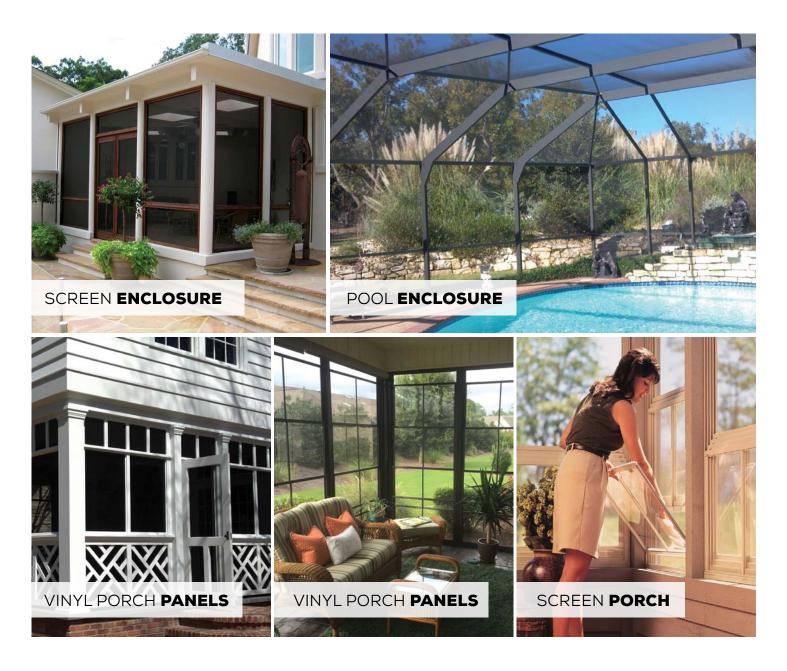

# **ENDLESS**POSSIBILITIES

You Call, We Screen.®
From windows to doors, porches to patios, we have the products and resources available to handle all your screening needs.

We measure, manufacture, and install every screen to custom fit any opening.

Hard to fit and specialty installations are handled with the same care and acute precision you expect, making the possibilities truly endless.